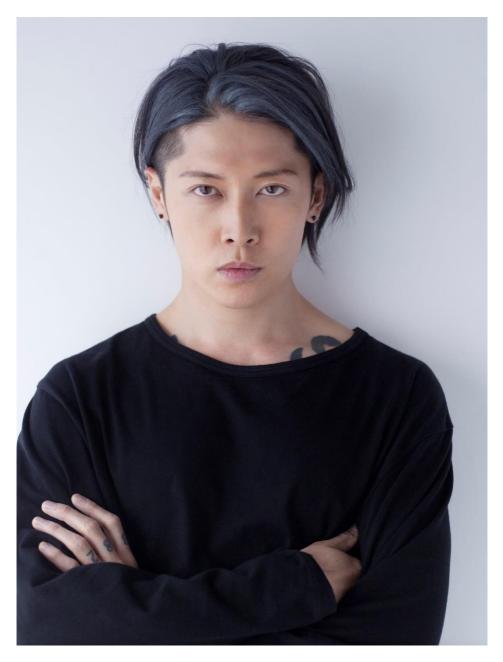

## **MIYAVI**

Height: 6ft (185 cm) Hair: Black Eves: Dark Brown

## **Profile**

MIYAVI is gaining recognition around the world for his unconventional style of playing the guitar —not with a pick, but with his fingers and his "slap style," which is like no other. MIYAVI has four successful world tours under his belt, totaling more than 300 shows in 30 countries across North and South America, Europe, Asia and Australia.